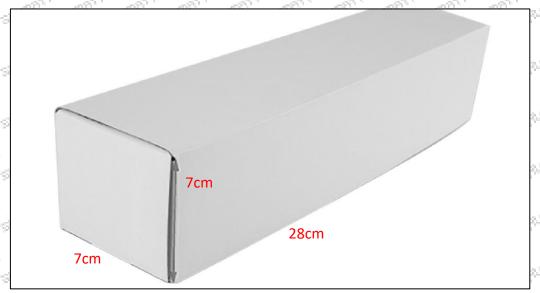

ged by external forces      | accessories                 |  |  |  |

- A Minors are forbidden to use the fuel injector assembly, O-ring, gasket, nozzle protective cover, fuel injector house protective cover, solenoid valve protective cover, VCI anti-rust bag, and air bubble bag to
- O-ring and gasket are disposable installation accessories, and need to be replaced for re-installation.
- ▲ The nozzle protective cover, the injector house protective cover, and the solenoid valve protective cover are recyclable accessories that can be reused.
- VCI anti-rust bags and bubble bags are non-degradable materials, please dispose of them properly after using.
  - ▲ The injector and the installation parts should be coated with appropriate sealing oil during installation.

#### (2) Injector Box Size



| No. | Name                | Injector Package Size (cm) |
|-----|---------------------|----------------------------|
| 1   | <b>Injector Box</b> | 28*7*7                     |

### 1.9.0445110326 Injector's Testing Standard and Certificate

We can provide the factory quality inspection test report of each injector to ensure that each injector delivered meets the engine performance indicators.

Mob/WhatsApp: +86 13410541523 Tel: +8675523215133

© 2022 Shenzhen Shumatt Technology Co., Ltd

Email: ruby@shumatt.com

6 / 15



#### 1.10.0445110326 Injector's Warranty Instructions

#### (1) . Product Warranty Conditions and Instructions

It is necessary to provide pictures, videos, or test reports detected by the injector inspection equipment when the injector is abnormal during use as eviden