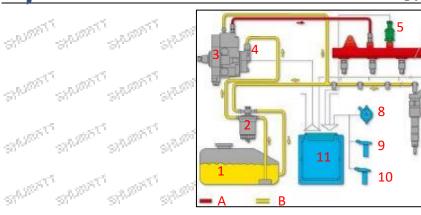

|
|-----|--------------------------------------------|
| A A | brand, logo, part number,<br>series number |
| В   | nozzle part number                         |

## 2.2.0445110326 Injector's Application Scenarios

Common rail system is an oil supply method refers to the diesel oil from the fuel tank sucked out by the gear pump through the oil-water separator and the gear pump to diesel fine filter, high-pressure pump, common rail pipe, and fuel injector, all together with the closed-loop fuel supply system composed of sensors and ECU that completely separates the generation of injection pressure and the injection process from each other.

Mob/WhatsApp: +86 13410541523 Tel: +8675523215133

© 2022 Shenzhen Shumatt Technology Co., Ltd

Email: ruby@shumatt.com

8 / 15



Pic No. 1

|      | 3                     |     | - 6 3                       | - 1        |                             |         | - 10 h                       |
|------|-----------------------|-----|-----------------------------|------------|-----------------------------|---------|------------------------------|
| No.  | Name                  | No. | No. Name N                  |            | Name                        | No.     | Name                         |
| 1    | Tank                  | , 5 | Common Rail Pressure Sensor | 9          | Engine Crankshaft Sensor    | A       | High Pressure Oil<br>Circuit |
| 61 2 | Diesel Filter         | 6   | Common Rail Pipe            | 10         | Camshaft Sensor             | В       | Low<br>Pressure Oil Circuit  |
| 3    | High-Pressure