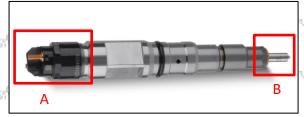

nual.

Injector failure caused by failure to replace consumable parts as specified in the vehicle engine THE THE THE PERSON THE THE

Injector failure caused by not complying with the intake system fit clearance and exhaust system fit clearance requirements specified in the vehicle engine maintenance manual.

Failure to replace the consumable parts and the fitting clearance of the oil inlet system pipeline and the fuel injector connection in accordance with the fuel intake system specified in the vehicle engine maintenance manual.

#### 1.11.0445110326 Injector's Manufacturer

Injector's manufacturer: Shenzhen Shumatt Technology Co., Ltd

#### 2.0445110326 Injector Technical Support

#### 2.1.0445110326 Injector's Part Number Location

#### 1) E.g.: The injector part number see as follows



| No. | Name                                       |
|-----|--------------------------------------------|
| A A | brand, logo, part number,<br>series number |
| В   | nozzle part number                         |

## 2.2.0445110326 Injector's Application Scenarios

Common rail system is an oil supply method refers to the diesel oil from the fuel tank sucked out by the gear pump through the oil-water separator and the gear pump to diesel fine filter, high-pressure pump, common rail pipe, and fuel injector, all together with the closed-loop fuel supply system composed of sensors and ECU that completely separates the generation of injection pressure and the injection process from each other.

Mob/WhatsApp: +86 13410541523 Tel: +8675523215133

© 2022 Shenzhen Shumatt Technology Co., Ltd

Emai